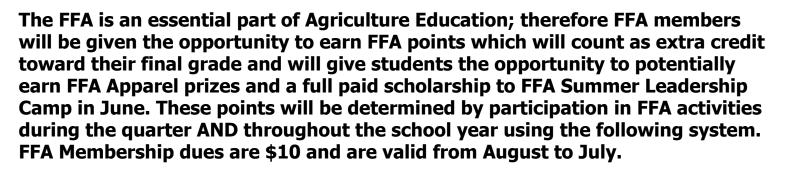

\*\*(Points will be awarded for both individual and team placings in CDEs.) 1st place add 50, 2nd add 40, 3rd add 30, 4th add 20, 5th add 10

There is no limit to the amount of points that may be earned each quarter. All points must be approved by Mr. Youngblood. Member with the most points will win the Blue & Gold Award at the end of the year!